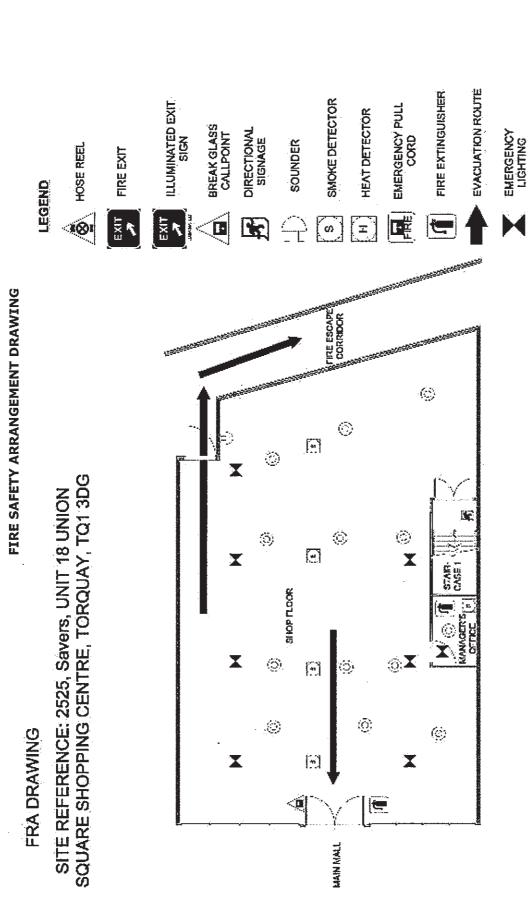

A copy of the plan of the Premises is shown as Appendix 2.

2.2 The Council as the Licensing Authority is satisfied that the Applicant has met the administrative requirements of Section 17(5) but is unable to issue the Licence, as a relevant Representation has been received from a Responsible Authority. The Licensing Authority is also satisfied that the Representation has been received within the appropriate time scale, has not been subsequently withdrawn and is not vexatious or frivolous.

# Agenda Item 6

Briefing Report Public Agenda Item: Yes

No:

Title: Licensing Act 2003 - An application for a Premises Licence -

Savers, Unit 18 Union Shopping Centre, Torquay TQ1 3DG

Wards Affected: Tormohun